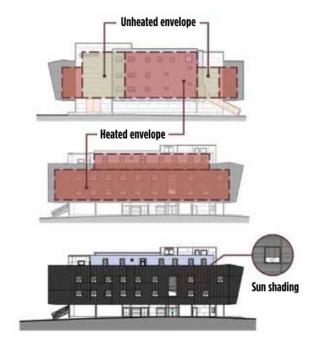

A key part of HVAC System's design was providing a centralized ventilation solution by using the **Swegon GOLD Series**, Passive House Certified multiple ERV units with a heat recovery ratio of +85% to achieve the building's challenging air filtration and energy targets.

**HVAC Systems** is proud to be part of this project that leads the charge on sustainable, energy-efficient buildings that utilize technology to reducing energy consumption and CO<sup>2</sup> emissions.